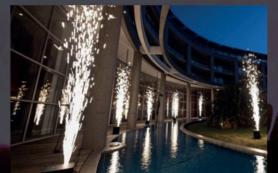

## SPARKLE MACHINES

## DESON machines LD-077

we have two design of the fireworks machine. LD-077 is the single control one.

Can be controlled by remote control and single dmx one channel (No screen)

By remote controller is the unit working on 2m, 3m & 5m high