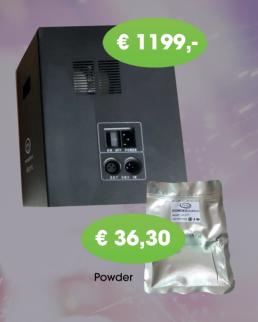

## DESON machines LD-077

we have two design of the fireworks machine. LD-077 is the single control one.

Can be controlled by remote control and single dmx one channel (No screen)

By remote controller is the unit working on 2m, 3m & 5m high

Powder: 120gr/bag = +/-7 minutes max. 120gr at once in machine

Indoor powder +/- 2m50; outdoor powder +/- 5m

No card has to be activated

DMX: one channel - all machines work together

on the same channel

Flightcase beschikbaar op aanvraag, vraag prijs

## 299,- REALTECH SP-002

is both working on DMX and on remote controller? each bag of the powder is 120g, can last 7minutes if non-stop running of machine.

AC 120V/230V/240V, 50/60Hz, Power consumption:700W; tank:120G Tl powder;

Warm up time: 7Min, material consumption: 120G/7min at Max speed,

sparkle height:2-5m; with digital display,

wireless remote controller valide range:50-100m;

remote with 3 sparkle speed options;