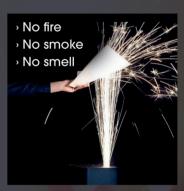

## SPARKLE MACHINES



## DESON machines LD-077

we have two design of the fireworks machine. LD-077 is the single control one.

Can be controlled by remote control and single dmx one channel (No screen)

By remote controller is the unit working on 2m, 3m & 5m high

Powder: 120gr/bag = +/-7 minutes max. 120gr at once in machine

Indoor powder +/- 2m50; outdoor powder +/- 5m

No card has to be activated

DMX: one channel - all machines work together

on the same channel









Flightcase beschikbaar op aanvraag, vraag prijs

## 299,- REALTECH SP-002

is both working on DMX and on remote controller? each bag of the powder is 120g, can last 7minutes if non-stop running of machine.

AC 120V/230V/240V, 50/60Hz, Power consumption:700W; tank:120G Tl powder;

Warm up time: 7Min, material consumption: 120G/7min at Max speed,

sparkle height:2-5m; with digital display,

wireless remote controller valide range:50-100m;

remote with 3 sparkle speed options;