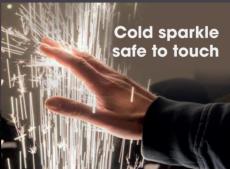

## SPARKLE MACHINES



## DESON machines LD-077

we have two design of the fireworks machine. LD-077 is the single control one.

Can be controlled by remote control and single dmx one channel (No screen)

By remote controller is the unit working on 2m, 3m & 5m high

Powder: 120gr/bag = +/-7 minutes max. 120gr at once in machine

Indoor powder +/- 2m50; outdoor powder +/- 5m

No card has to be activated

DMX: one channel - all machines work together

on the same channel









Flightcase beschikbaar op aanvraag, vraag prijs

## 299,- REALTECH SP-002

is both working on DMX and on remote controller? each bag of the powder is 120g, can last 7minutes if non-stop running of machine.

AC 120V/230V/240V, 50/60Hz, Power consumption:700W; tank:120G Tl powder;

Warm up time: 7Min, material consumption: 120G/7min at Max speed,

sparkle height:2-5m; with digital display,

wireless remote controller valide range:50-100m;

remote with 3 sparkle speed options;