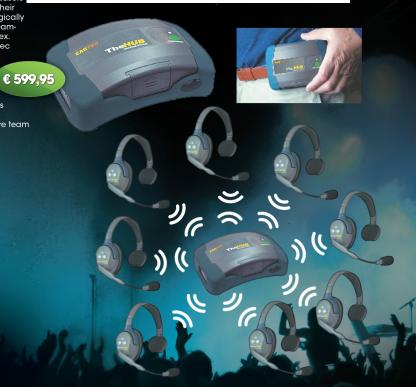

## THE HUB

The HUB is a wearable Mini Base that expands the capacity of UltraLITE wireless headsets for larger crews that need to cummicate and work with their hands and work with their hands. This compact transceiver weighs only 9 oz and can either be placed strategically "on location" or belt worn. When clipped comfortably to the user's waist it moves seamlessly with your group allowing UltraLITE headsets to remain connected in fully duplex. The HUB can be used as the seventh full duplex transceiver with addition of an Earlec plug-in headset.

**OUTSTANDING RANGE** 

Up to 1/4 mile in any direction from The HUB FIELD PROGRAMMABLE

Additional wireless headsets can be instantly added to smaller existing HUB systems TWO CHANNELS OF COMMUNICATION
Separate headsets on channels A&B, or push the conference button to link the entire team

DUAL POWER OPTION

Use rechargeable Lithium battery or AC power wall plug, both included

2 personen single = 465.85 / 2 personen double = 514,25 3 personen single = 677,60 / 3 personen double = 750,20 4 personen single = 889,35 / 4 personen double = 986,15 5 personen single = 1.113,20 / 5 personen double = 1,234,20