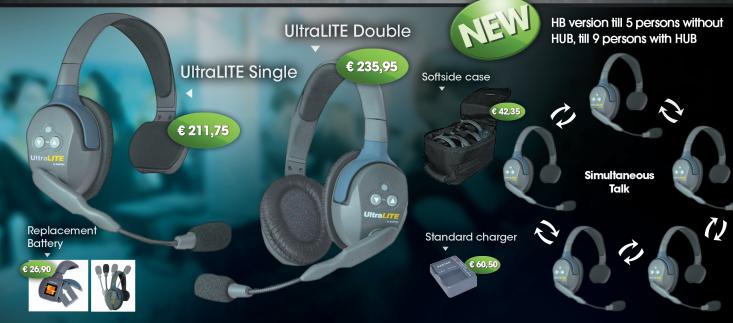

## **EARTEC UltraLITE** EU 1880 - 1900 Ghz

Ultra LITE are breakthrough full duplex wireless headsets that provide hands-free, two-way voice communications. At the heart of these systems is a specialty "Master" headset that relays the digital signals generated by up to three "Remote" units. The resulting open line talking pattern allows up to 4 people to talk simultaneously without pushing buttons. To formulate your standard UltraLITE system select any combination of Double or Single ear headsets - up to 4 units. Recently the HB version up to 5 persons without HUB and up to 9 persons with HUB

DUAL POWER OPTION

Use rechargeable Lithium battery or AC power wall plug, both included

2 personen single = 465.85 / 2 personen double = 514,25 3 personen single = 677,60 / 3 personen double = 750,20 4 personen single = 889,35 / 4 personen double = 986,15 5 personen single = 1.113,20 / 5 personen double = 1,234,20